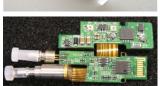

## System Configuration

- Application of ETRI BcN system (G-PON/WDM-PON hybrid PON)
- TO-56-based cooled RSOA TOSA of MSA-compatible LC/APC receptacle type
- Application of MSA-compatible SFP form factor