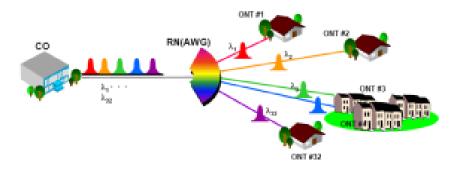

## System Configuration

- Core light source for 1.25 & 2.5Gb/s high-speed communication between the Central Office(OLT) and subscribers(ONU)
- Pilot operation of a WDM-PON network based on 1.25Gb/s R-SOA in the Gwangju area, serving 300 households