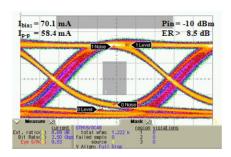

## 2.5Gbps Reflective Semiconductor Optical Amplifier (R-SOA)

## Technology Overview

- Core component technology based on low-cost, colorless WDM-PON
- 1.25, 2.5Gb/s R-SOA component technology