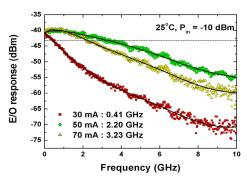

## 2.5Gbps Reflective Semiconductor Optical Amplifier (R-SOA)

## Technology Overview

- Core component technology based on low-cost, colorless WDM-PON
- 1.25, 2.5Gb/s R-SOA component technology