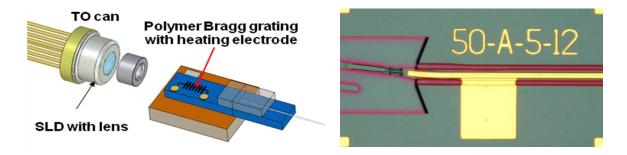

## System Configuration

- Light sources (SLD) for 1.25Gb/s, 2.5Gb/s 16-channel PLC-ECL modules
- External resonant tunable lasers and external resonant lasers