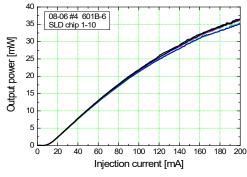

## System Configuration

- Light sources (SLD) for 1.25Gb/s, 2.5Gb/s 16-channel PLC-ECL modules
- External resonant tunable lasers and external resonant lasers