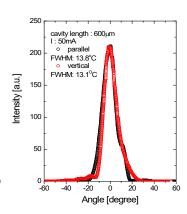

## System Configuration

- Light sources (SLD) for 1.25Gb/s, 2.5Gb/s 16-channel PLC-ECL modules
- External resonant tunable lasers and external resonant lasers